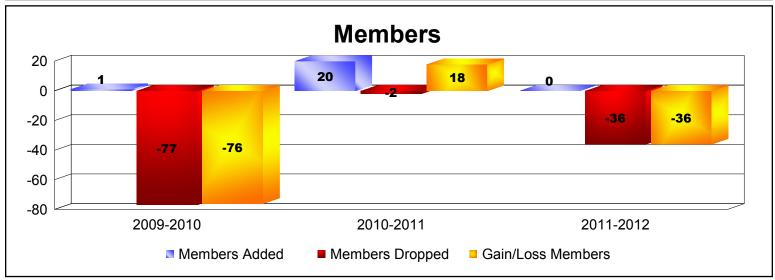

**Disbanded Districts**As of June 2012 Cumulative

| Year      | New<br>Clubs | Dropped<br>Clubs | Gain/<br>Loss<br>Clubs | New<br>Members | Charter<br>Members | Reinstate<br>Members | Transfer<br>Members | Total<br>Member<br>Added | Total<br>Members<br>Dropped | Gain/<br>Loss<br>Members |
|-----------|--------------|------------------|------------------------|----------------|--------------------|----------------------|---------------------|--------------------------|-----------------------------|--------------------------|
| 2009-2010 | 0            | -3               | -3                     | 0              | 0                  | 1                    | 0                   | 1                        | -77                         | -76                      |
| 2010-2011 | 1            | 0                | 1                      | 0              | 20                 | 0                    | 0                   | 20                       | -2                          | 18                       |
| 2011-2012 | 0            | -2               | -2                     | 0              | 0                  | 0                    | 0                   | 0                        | -36                         | -36                      |
| Average   | 0            | -2               | -1                     | 0              | 7                  | 0                    | 0                   | 7                        | -38                         | -31                      |