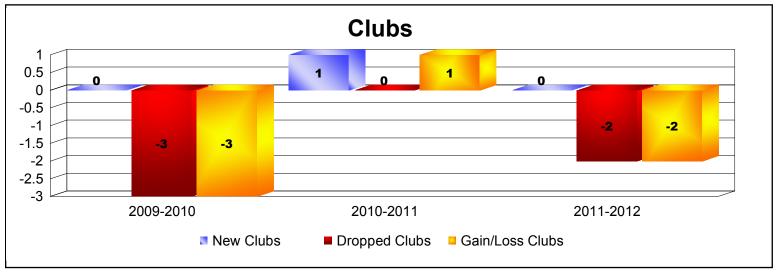

**Disbanded Districts**As of June 2012 Cumulative

| Year      | New<br>Clubs | Dropped<br>Clubs | Gain/<br>Loss<br>Clubs | New<br>Members | Charter<br>Members | Reinstate<br>Members | Transfer<br>Members | Total<br>Member<br>Added | Total<br>Members<br>Dropped | Gain/<br>Loss<br>Members |
|-----------|--------------|------------------|------------------------|----------------|--------------------|----------------------|---------------------|--------------------------|-----------------------------|--------------------------|
| 2009-2010 | 0            | -3               | -3                     | 0              | 0                  | 1                    | 0                   | 1                        | -77                         | -76                      |
| 2010-2011 | 1            | 0                | 1                      | 0              | 20                 | 0                    | 0                   | 20                       | -2                          | 18                       |
| 2011-2012 | 0            | -2               | -2                     | 0              | 0                  | 0                    | 0                   | 0                        | -36                         | -36                      |
| Average   | 0            | -2               | -1                     | 0              | 7                  | 0                    | 0                   | 7                        | -38                         | -31                      |